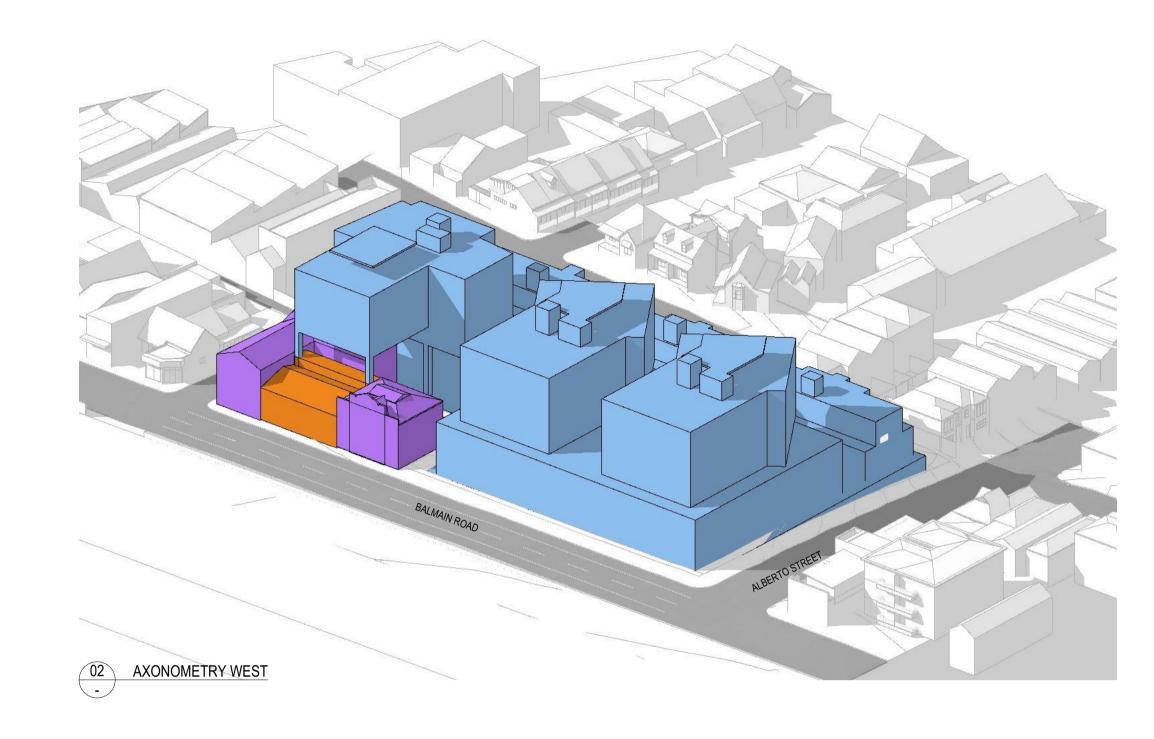

DRAWING TITLE
SHADOW DIAGRAMS - 21ST JUNE

DRAWING NUMBER

REVISION

ARCHITECT DRAWING TITLE CLIENT REV DATE ISSUE REV DATE ISSUE 01 17/05/2023 CONCEPT DEVELOPMENT APPLICATION
02 25/11/2023 BUILDING ENVELOPES AND CONCEPT
03 14/03/2024 BUILDING ENVELOPES AND CONCEPT - RFI
03 AXONOMETRIC VIEWS ROCHE 469-483 BALMAIN ROAD LILYFIELD **CHROFI** 469-483 BALMAIN ROAD 3/1 THE CORSO MANLY NSW 2095 AUSTRALIA T +61 2 8096 8500 E info@chrofi.com 04 3/05/2024 BUILDING ENVELOPES AND CONCEPT - RFI PROJECT NUMBER PLOT DATE CHECKED DRAWING NUMBER REVISION CHOI ROPIHA FIGHERA P/L ACN 144 714 885 ATF CHOI ROPIHA FIGHERA UNIT TRUST T/A THIS DRAWING SHOULD BE READ IN CONJUNCTION WITH ALL RELEVANT CONTRACTS, SPECIFICATION, REPORT AND DRAWINGS. DO NOT SCALE DRAWINGS. DIMENSIONS GOVERN. VERIFY ALL DIMENSIONS ON SITE BEFORE CONSTRUCTION. COPYRIGHT OF THIS DRAWING IS VESTED IN CHROFI. NTS 21049 3/05/2024 TG