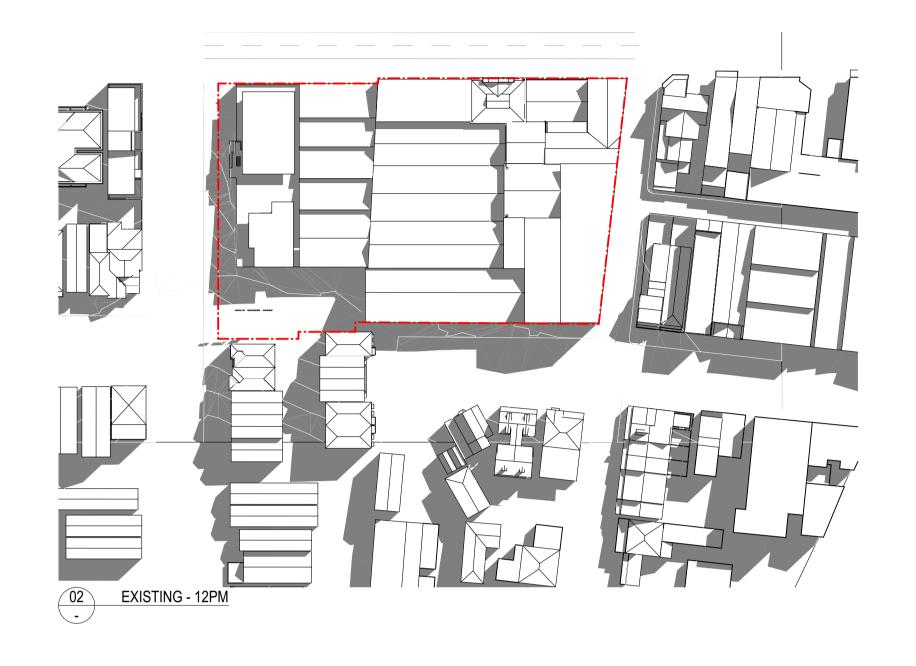

LEGEND:

EXISTING SHADOW

ADDITIONAL SHADOW

ARCHITECT

CHROFI

3/1 THE CORSO MANLY NSW 2095

3/1 THE CORSO MANLY NSW 2095 AUSTRALIA
T +61 2 8096 8500 E info@chrofi.com

CHOI ROPIHA FIGHERA P/L ACN 144 714 885 ATF CHOI ROPIHA FIGHERA UNIT TRUST T/A
THIS DRAWING SHOULD BE READ IN CONJUNCTION WITH ALL RELEVANT CONTRACTS,
SPECIFICATION, REPORT AND DRAWINGS. DO NOT SCALE DRAWINGS. DIMENSIONS
GOVERN. VERIFY ALL DIMENSIONS ON SITE BEFORE CONSTRUCTION. COPYRIGHT OF THIS
DRAWING IS VESTED IN CHROFI.

REV DATE ISSUE

469-483 BALMAIN ROAD LILYFIELD
469-483 BALMAIN ROAD

3/05/2024 TG

469-483 BALMAIN ROAD
PROJECT NUMBER PLOT DATE DRAWN

21049

| CHECKED | SHEET SCALE | 1:2000 | TR | 1:1000

SHEET SIZE
A3
A1

NORTH

DRAWING TITLE
SHADOW DIAGRAMS - 21ST JUNE

DRAWING NUMBER

REVISION

ARCHITECT DRAWING TITLE CLIENT REV DATE ISSUE REV DATE ISSUE 01 17/05/2023 CONCEPT DEVELOPMENT APPLICATION
02 25/11/2023 BUILDING ENVELOPES AND CONCEPT
03 14/03/2024 BUILDING ENVELOPES AND CONCEPT - RFI
03 AXONOMETRIC VIEWS ROCHE 469-483 BALMAIN ROAD LILYFIELD **CHROFI** 469-483 BALMAIN ROAD 3/1 THE CORSO MANLY NSW 2095 AUSTRALIA T +61 2 8096 8500 E info@chrofi.com 04 3/05/2024 BUILDING ENVELOPES AND CONCEPT - RFI PROJECT NUMBER PLOT DATE CHECKED DRAWING NUMBER REVISION CHOI ROPIHA FIGHERA P/L ACN 144 714 885 ATF CHOI ROPIHA FIGHERA UNIT TRUST T/A THIS DRAWING SHOULD BE READ IN CONJUNCTION WITH ALL RELEVANT CONTRACTS, SPECIFICATION, REPORT AND DRAWINGS. DO NOT SCALE DRAWINGS. DIMENSIONS GOVERN. VERIFY ALL DIMENSIONS ON SITE BEFORE CONSTRUCTION. COPYRIGHT OF THIS DRAWING IS VESTED IN CHROFI. NTS 21049 3/05/2024 TG