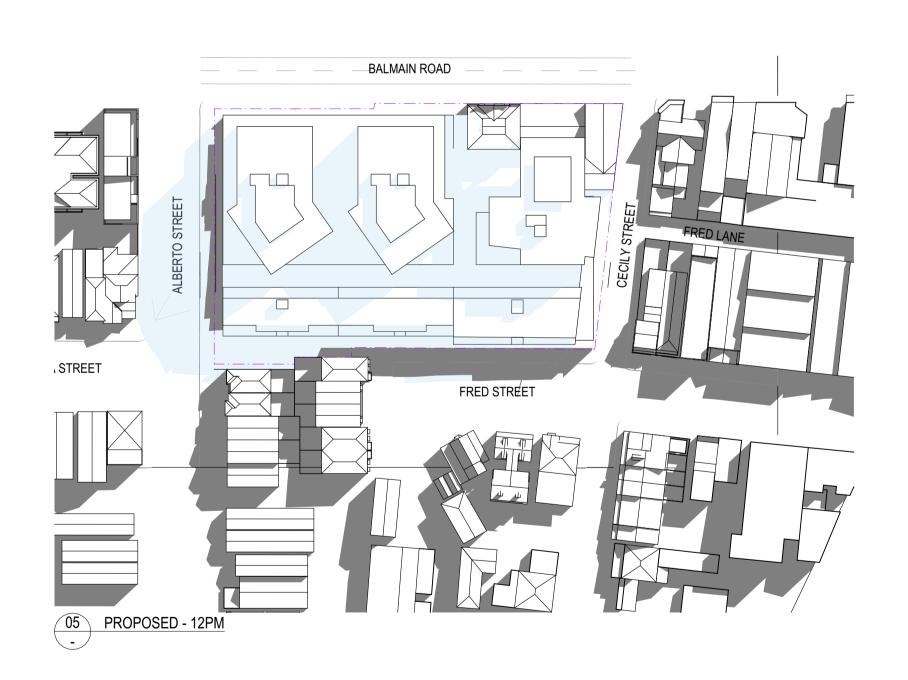

LEGEND:

EXISTING SHADOW

ADDITIONAL SHADOW

ARCHITECT

CHROFI

3/1 THE CORSO MANLY NSW 2095

3/1 THE CORSO MANLY NSW 2095 AUSTRALIA
T +61 2 8096 8500 E info@chrofi.com

CHOI ROPIHA FIGHERA P/L ACN 144 714 885 ATF CHOI ROPIHA FIGHERA UNIT TRUST T/A
THIS DRAWING SHOULD BE READ IN CONJUNCTION WITH ALL RELEVANT CONTRACTS,
SPECIFICATION, REPORT AND DRAWINGS. DO NOT SCALE DRAWINGS. DIMENSIONS
GOVERN. VERIFY ALL DIMENSIONS ON SITE BEFORE CONSTRUCTION. COPYRIGHT OF THIS
DRAWING IS VESTED IN CHROFI.

REV DATE ISSUE

469-483 BALMAIN ROAD LILYFIELD
469-483 BALMAIN ROAD

3/05/2024 TG

469-483 BALMAIN ROAD
PROJECT NUMBER PLOT DATE DRAWN

21049

| CHECKED | SHEET SCALE | 1:2000 | TR | 1:1000

SHEET SIZE
A3
A1

NORTH

DRAWING TITLE
SHADOW DIAGRAMS - 21ST JUNE

DRAWING NUMBER

REVISION

ARCHITECT DRAWING TITLE CLIENT REV DATE ISSUE REV DATE ISSUE 01 17/05/2023 CONCEPT DEVELOPMENT APPLICATION
02 25/11/2023 BUILDING ENVELOPES AND CONCEPT
03 14/03/2024 BUILDING ENVELOPES AND CONCEPT - RFI
03 AXONOMETRIC VIEWS ROCHE 469-483 BALMAIN ROAD LILYFIELD **CHROFI** 469-483 BALMAIN ROAD 3/1 THE CORSO MANLY NSW 2095 AUSTRALIA T +61 2 8096 8500 E info@chrofi.com 04 3/05/2024 BUILDING ENVELOPES AND CONCEPT - RFI PROJECT NUMBER PLOT DATE CHECKED DRAWING NUMBER REVISION CHOI ROPIHA FIGHERA P/L ACN 144 714 885 ATF CHOI ROPIHA FIGHERA UNIT TRUST T/A THIS DRAWING SHOULD BE READ IN CONJUNCTION WITH ALL RELEVANT CONTRACTS, SPECIFICATION, REPORT AND DRAWINGS. DO NOT SCALE DRAWINGS. DIMENSIONS GOVERN. VERIFY ALL DIMENSIONS ON SITE BEFORE CONSTRUCTION. COPYRIGHT OF THIS DRAWING IS VESTED IN CHROFI. NTS 21049 3/05/2024 TG