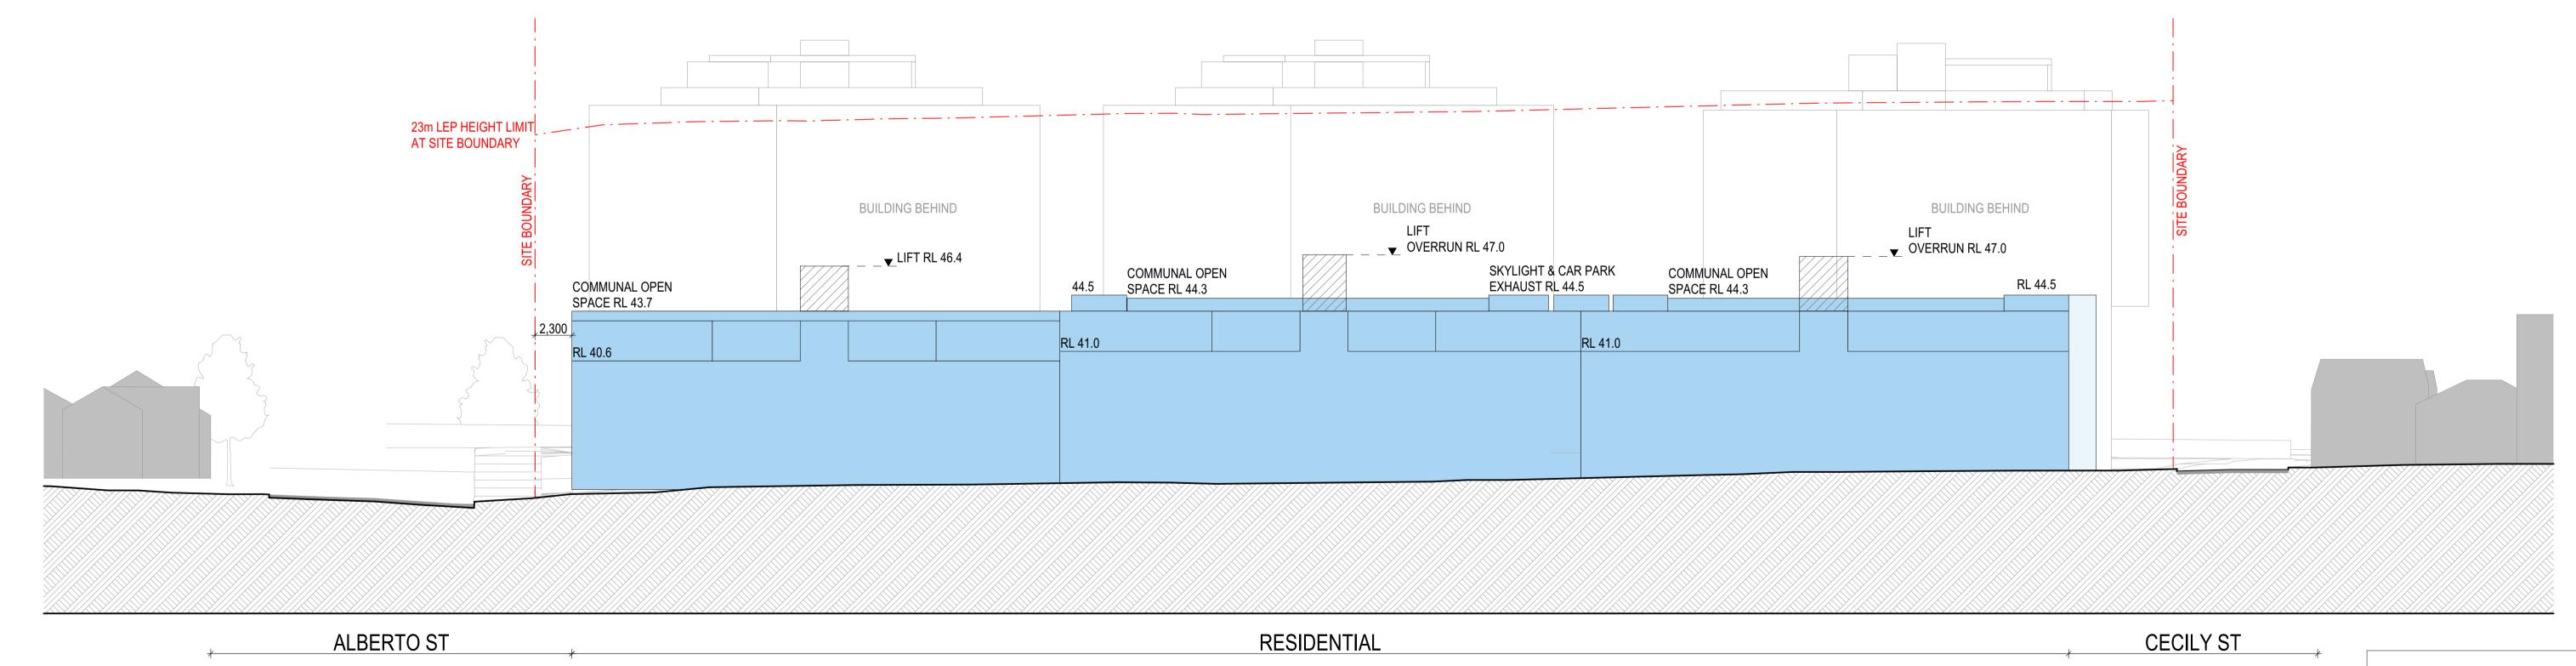

DRAWING NUMBER

A-A-CDA51

REVISION

02 ELEVATION 4

**NOTE:** MAXIMUM BUILDING HEIGHT LIMIT OF 23m SHOWN AT SITE BOUNDARY

| ARCHITECT                                                                                                                                                                                                                                               | CLIENT | REV DATE ISSUE REV DATE ISSUE                                                                                                                 | PROJECT                                                                      | DRAWING TITLE           |
|---------------------------------------------------------------------------------------------------------------------------------------------------------------------------------------------------------------------------------------------------------|--------|-----------------------------------------------------------------------------------------------------------------------------------------------|------------------------------------------------------------------------------|-------------------------|
| CHROFI 3/1 THE CORSO MANLY NSW 2095 AUSTRALIA                                                                                                                                                                                                           | ROCHE  | 01 17/05/2023 CONCEPT DEVELOPMENT APPLICATION 02 25/11/2023 BUILDING ENVELOPES AND CONCEPT 03 14/03/2024 BUILDING ENVELOPES AND CONCEPT - RFI | 469-483 BALMAIN ROAD LILYFIELD 469-483 BALMAIN ROAD                          | ELEVATION 3+4           |
| T +61 2 8096 8500 E info@chrofi.com<br>CHOI ROPIHA FIGHERA P/L ACN 144 714 885 ATF CHOI ROPIHA FIGHERA UNIT TRUST T/A                                                                                                                                   |        | 04 3/05/2024 BUILDING ENVELOPES AND CONCEPT - RFI 04                                                                                          | PROJECT NUMBER PLOT DATE DRAWN CHECKED SHEET SCALE SHEET SIZE NORTH 1:400 A3 | DRAWING NUMBER REVISION |
| THIS DRAWING SHOULD BE READ IN CONJUNCTION WITH ALL RELEVANT CONTRACTS, SPECIFICATION, REPORT AND DRAWINGS. DO NOT SCALE DRAWINGS. DIMENSIONS GOVERN. VERIFY ALL DIMENSIONS ON SITE BEFORE CONSTRUCTION. COPYRIGHT OF THIS DRAWING IS VESTED IN CHROFI. |        |                                                                                                                                               | 21049   3/05/2024   TG   TR   1:400   A1   A1                                | A-A-CDA52 04            |