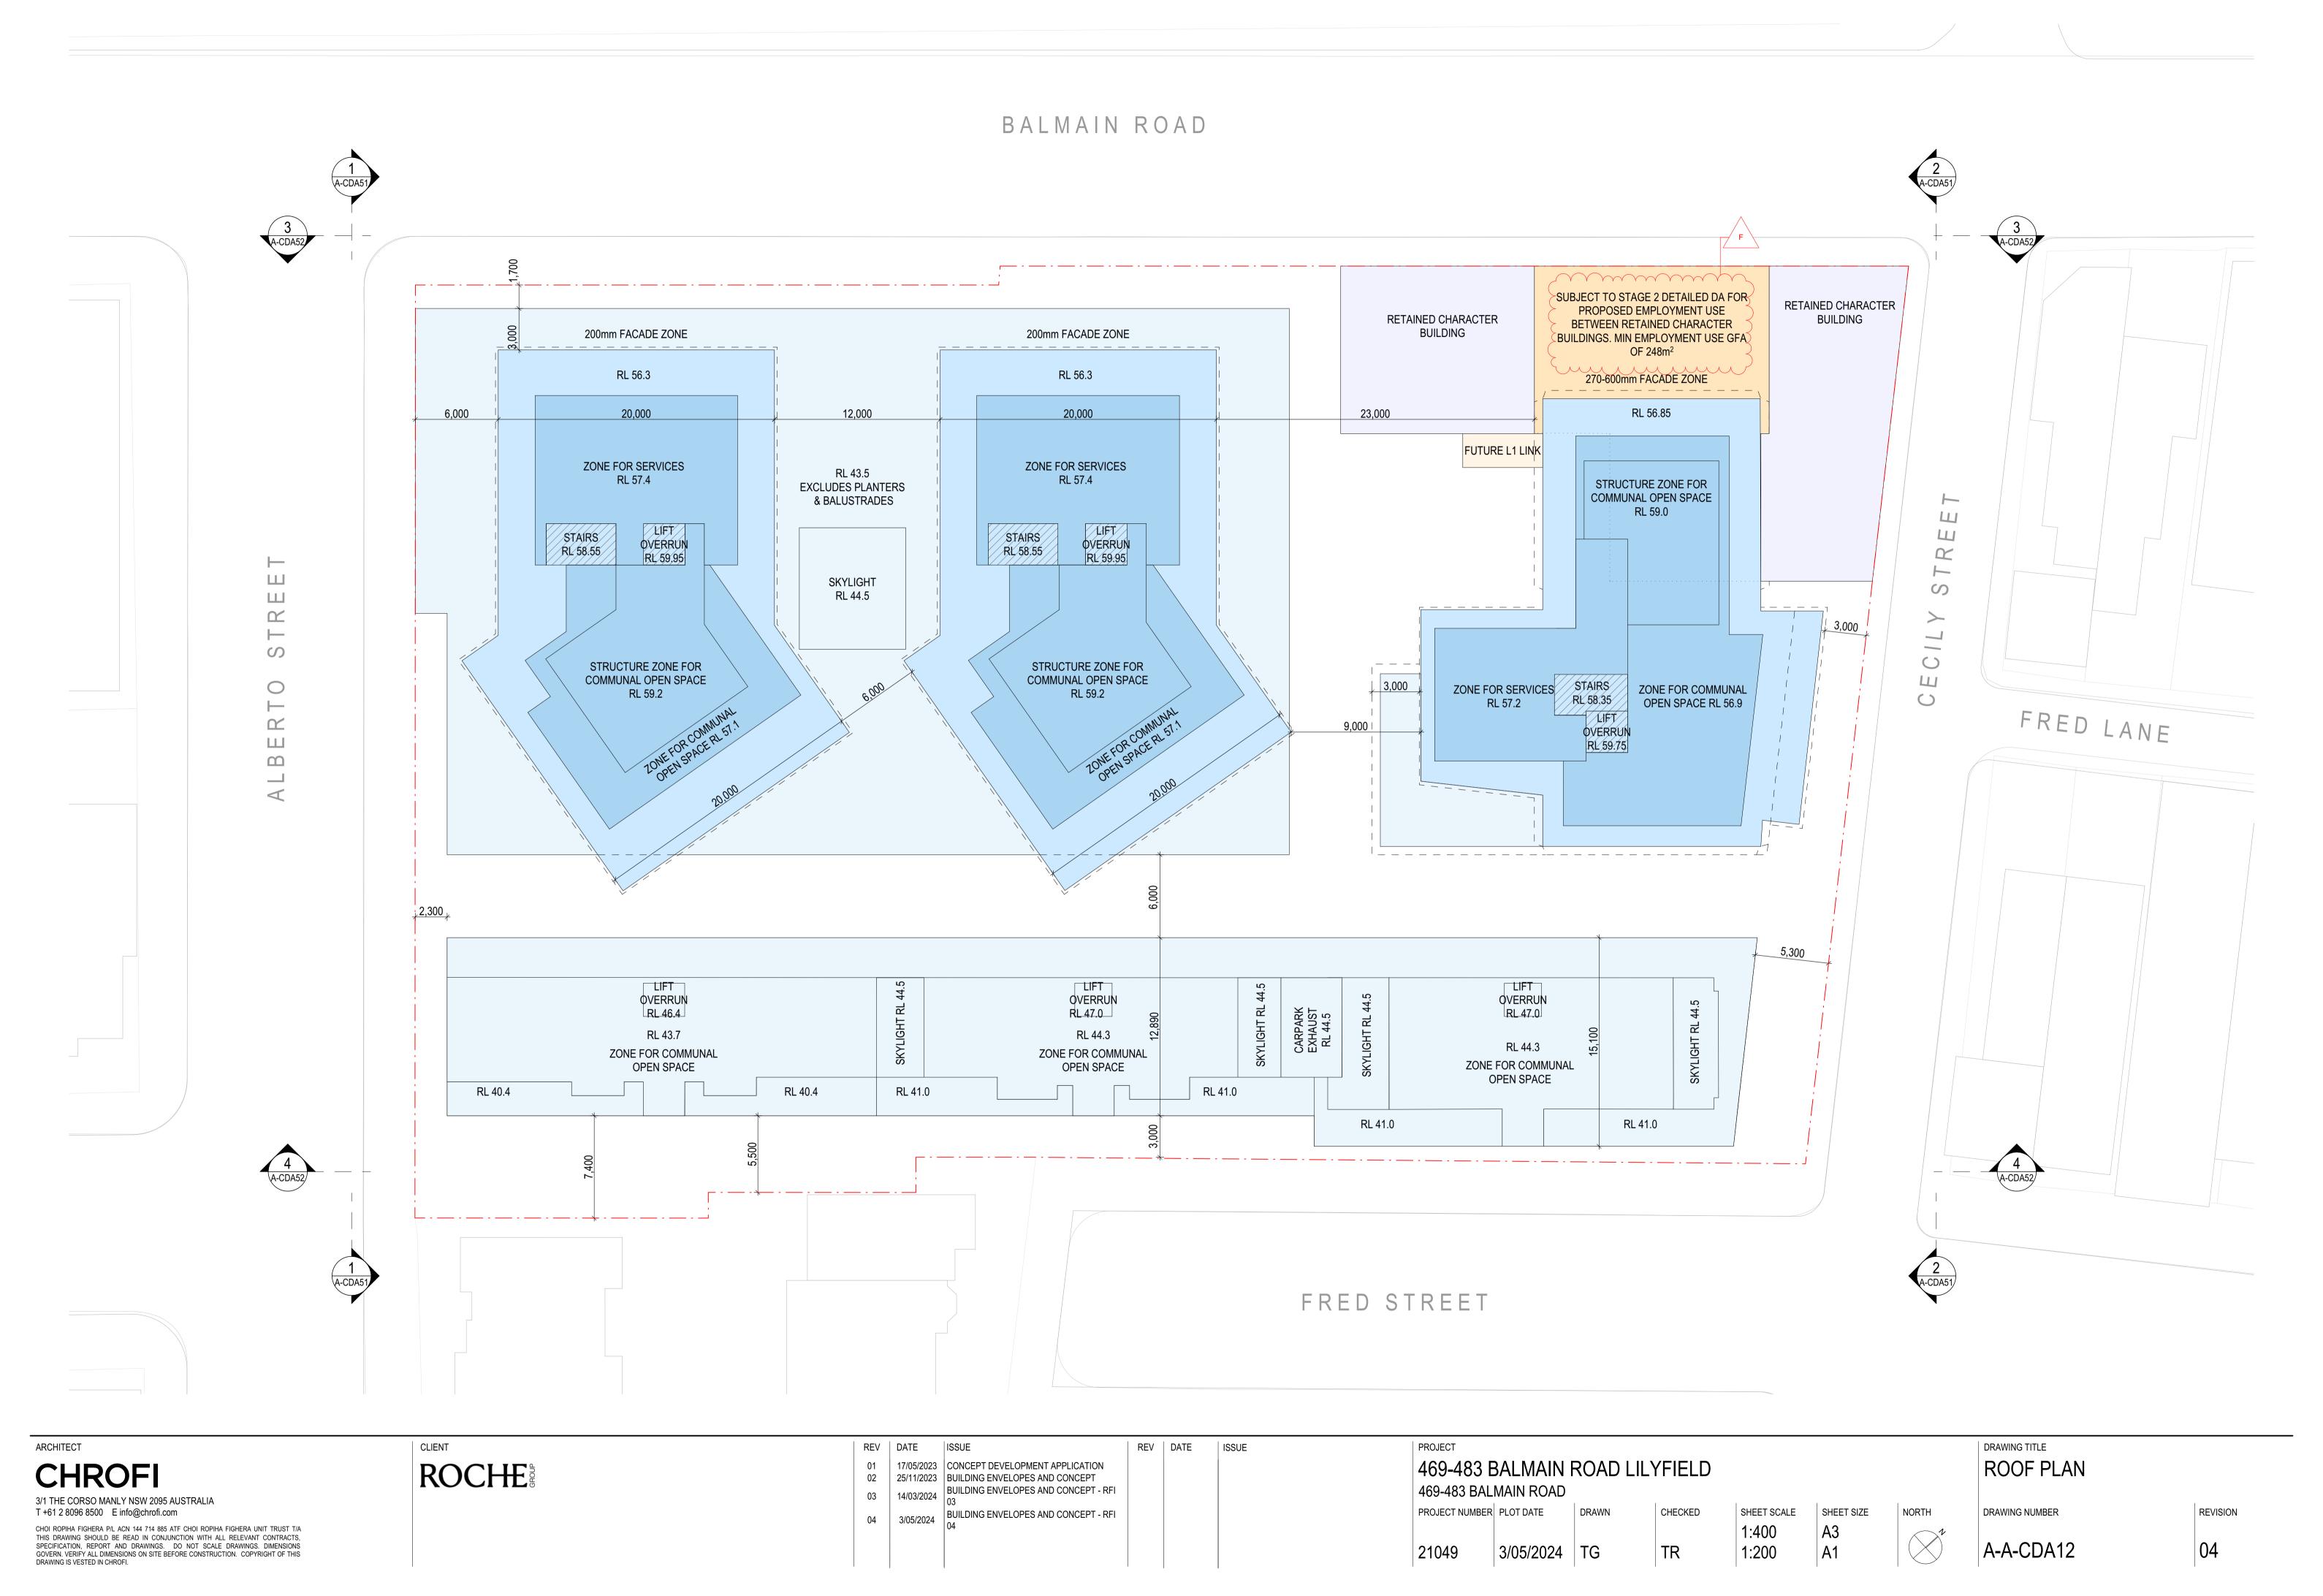

## 469-483 BALMAIN ROAD, LILYFIELD BUILDING ENVELOPES AND CONCEPT

| NO.     | DRAWING TITLE               | REV |  |
|---------|-----------------------------|-----|--|
|         |                             |     |  |
| A-CDA01 | COVER PAGE                  | 04  |  |
| A-CDA11 | GROUND FLOOR PLAN           | 04  |  |
| A-CDA12 | ROOF PLAN                   | 04  |  |
| A-CDA51 | ELEVATION 1+2               | 04  |  |
| A-CDA52 | ELEVATION 3+4               | 04  |  |
| A-CDA61 | SHADOW DIAGRAMS - 21ST JUNE | 04  |  |
| A-CDA62 | AXONOMETRIC VIEWS           | 04  |  |