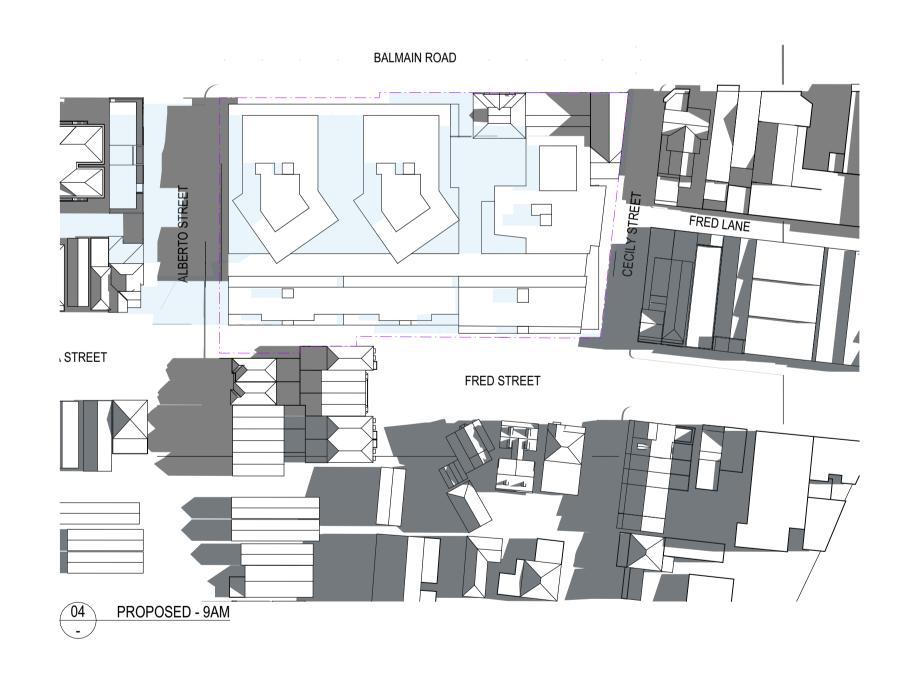

REV DATE ISSUE

469-483 BALMAIN ROAD LILYFIELD
469-483 BALMAIN ROAD

3/05/2024 TG

469-483 BALMAIN ROAD
PROJECT NUMBER PLOT DATE DRAWN

21049

| CHECKED | SHEET SCALE | 1:2000 | TR | 1:1000

SHEET SIZE
A3
A1

NORTH

DRAWING TITLE
SHADOW DIAGRAMS - 21ST JUNE

DRAWING NUMBER

REVISION

ARCHITECT DRAWING TITLE CLIENT REV DATE ISSUE REV DATE ISSUE 01 17/05/2023 CONCEPT DEVELOPMENT APPLICATION
02 25/11/2023 BUILDING ENVELOPES AND CONCEPT
03 14/03/2024 BUILDING ENVELOPES AND CONCEPT - RFI
03 AXONOMETRIC VIEWS ROCHE 469-483 BALMAIN ROAD LILYFIELD **CHROFI** 469-483 BALMAIN ROAD 3/1 THE CORSO MANLY NSW 2095 AUSTRALIA T +61 2 8096 8500 E info@chrofi.com 04 3/05/2024 BUILDING ENVELOPES AND CONCEPT - RFI PROJECT NUMBER PLOT DATE CHECKED DRAWING NUMBER REVISION CHOI ROPIHA FIGHERA P/L ACN 144 714 885 ATF CHOI ROPIHA FIGHERA UNIT TRUST T/A THIS DRAWING SHOULD BE READ IN CONJUNCTION WITH ALL RELEVANT CONTRACTS, SPECIFICATION, REPORT AND DRAWINGS. DO NOT SCALE DRAWINGS. DIMENSIONS GOVERN. VERIFY ALL DIMENSIONS ON SITE BEFORE CONSTRUCTION. COPYRIGHT OF THIS DRAWING IS VESTED IN CHROFI. NTS 21049 3/05/2024 TG