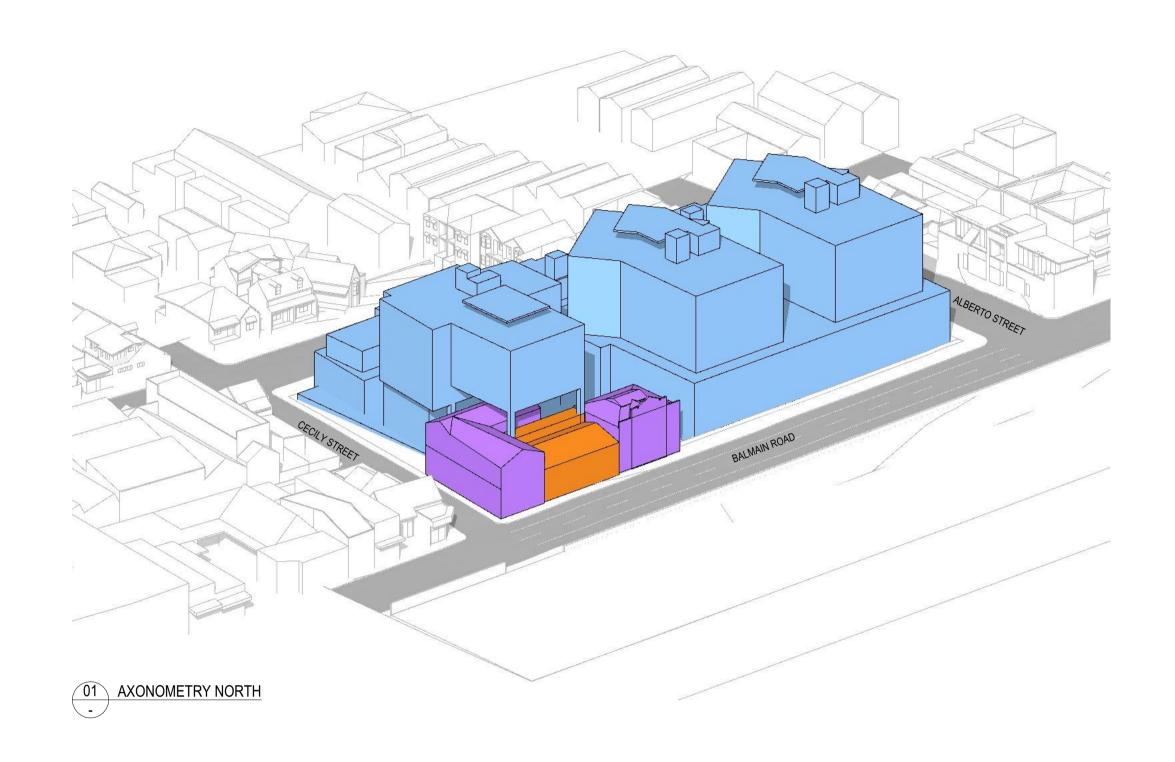

DRAWING TITLE
SHADOW DIAGRAMS - 21ST JUNE

DRAWING NUMBER

REVISION

ARCHITECT DRAWING TITLE CLIENT REV DATE ISSUE REV DATE ISSUE 01 17/05/2023 CONCEPT DEVELOPMENT APPLICATION
02 25/11/2023 BUILDING ENVELOPES AND CONCEPT
03 14/03/2024 BUILDING ENVELOPES AND CONCEPT - RFI
03 AXONOMETRIC VIEWS ROCHE 469-483 BALMAIN ROAD LILYFIELD **CHROFI** 469-483 BALMAIN ROAD 3/1 THE CORSO MANLY NSW 2095 AUSTRALIA T +61 2 8096 8500 E info@chrofi.com 04 3/05/2024 BUILDING ENVELOPES AND CONCEPT - RFI PROJECT NUMBER PLOT DATE CHECKED DRAWING NUMBER REVISION CHOI ROPIHA FIGHERA P/L ACN 144 714 885 ATF CHOI ROPIHA FIGHERA UNIT TRUST T/A THIS DRAWING SHOULD BE READ IN CONJUNCTION WITH ALL RELEVANT CONTRACTS, SPECIFICATION, REPORT AND DRAWINGS. DO NOT SCALE DRAWINGS. DIMENSIONS GOVERN. VERIFY ALL DIMENSIONS ON SITE BEFORE CONSTRUCTION. COPYRIGHT OF THIS DRAWING IS VESTED IN CHROFI. NTS 21049 3/05/2024 TG