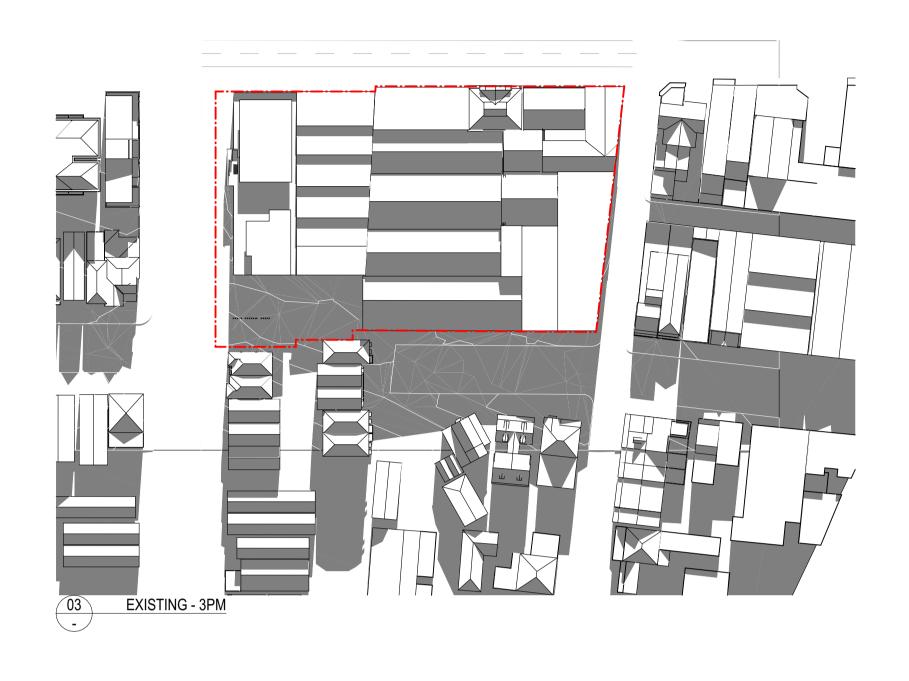

LEGEND:

EXISTING SHADOW

ADDITIONAL SHADOW

ARCHITECT

CHROFI

3/1 THE CORSO MANLY NSW 2095

3/1 THE CORSO MANLY NSW 2095 AUSTRALIA
T +61 2 8096 8500 E info@chrofi.com

CHOI ROPIHA FIGHERA P/L ACN 144 714 885 ATF CHOI ROPIHA FIGHERA UNIT TRUST T/A
THIS DRAWING SHOULD BE READ IN CONJUNCTION WITH ALL RELEVANT CONTRACTS,
SPECIFICATION, REPORT AND DRAWINGS. DO NOT SCALE DRAWINGS. DIMENSIONS
GOVERN. VERIFY ALL DIMENSIONS ON SITE BEFORE CONSTRUCTION. COPYRIGHT OF THIS
DRAWING IS VESTED IN CHROFI.

REV DATE ISSUE

469-483 BALMAIN ROAD LILYFIELD
469-483 BALMAIN ROAD

3/05/2024 TG

469-483 BALMAIN ROAD
PROJECT NUMBER PLOT DATE DRAWN

21049

| CHECKED | SHEET SCALE | 1:2000 | TR | 1:1000

SHEET SIZE
A3
A1

NORTH

DRAWING TITLE
SHADOW DIAGRAMS - 21ST JUNE

DRAWING NUMBER

REVISION

ARCHITECT DRAWING TITLE CLIENT REV DATE ISSUE REV DATE ISSUE 01 17/05/2023 CONCEPT DEVELOPMENT APPLICATION
02 25/11/2023 BUILDING ENVELOPES AND CONCEPT
03 14/03/2024 BUILDING ENVELOPES AND CONCEPT - RFI
03 AXONOMETRIC VIEWS ROCHE 469-483 BALMAIN ROAD LILYFIELD **CHROFI** 469-483 BALMAIN ROAD 3/1 THE CORSO MANLY NSW 2095 AUSTRALIA T +61 2 8096 8500 E info@chrofi.com 04 3/05/2024 BUILDING ENVELOPES AND CONCEPT - RFI PROJECT NUMBER PLOT DATE CHECKED DRAWING NUMBER REVISION CHOI ROPIHA FIGHERA P/L ACN 144 714 885 ATF CHOI ROPIHA FIGHERA UNIT TRUST T/A THIS DRAWING SHOULD BE READ IN CONJUNCTION WITH ALL RELEVANT CONTRACTS, SPECIFICATION, REPORT AND DRAWINGS. DO NOT SCALE DRAWINGS. DIMENSIONS GOVERN. VERIFY ALL DIMENSIONS ON SITE BEFORE CONSTRUCTION. COPYRIGHT OF THIS DRAWING IS VESTED IN CHROFI. NTS 21049 3/05/2024 TG