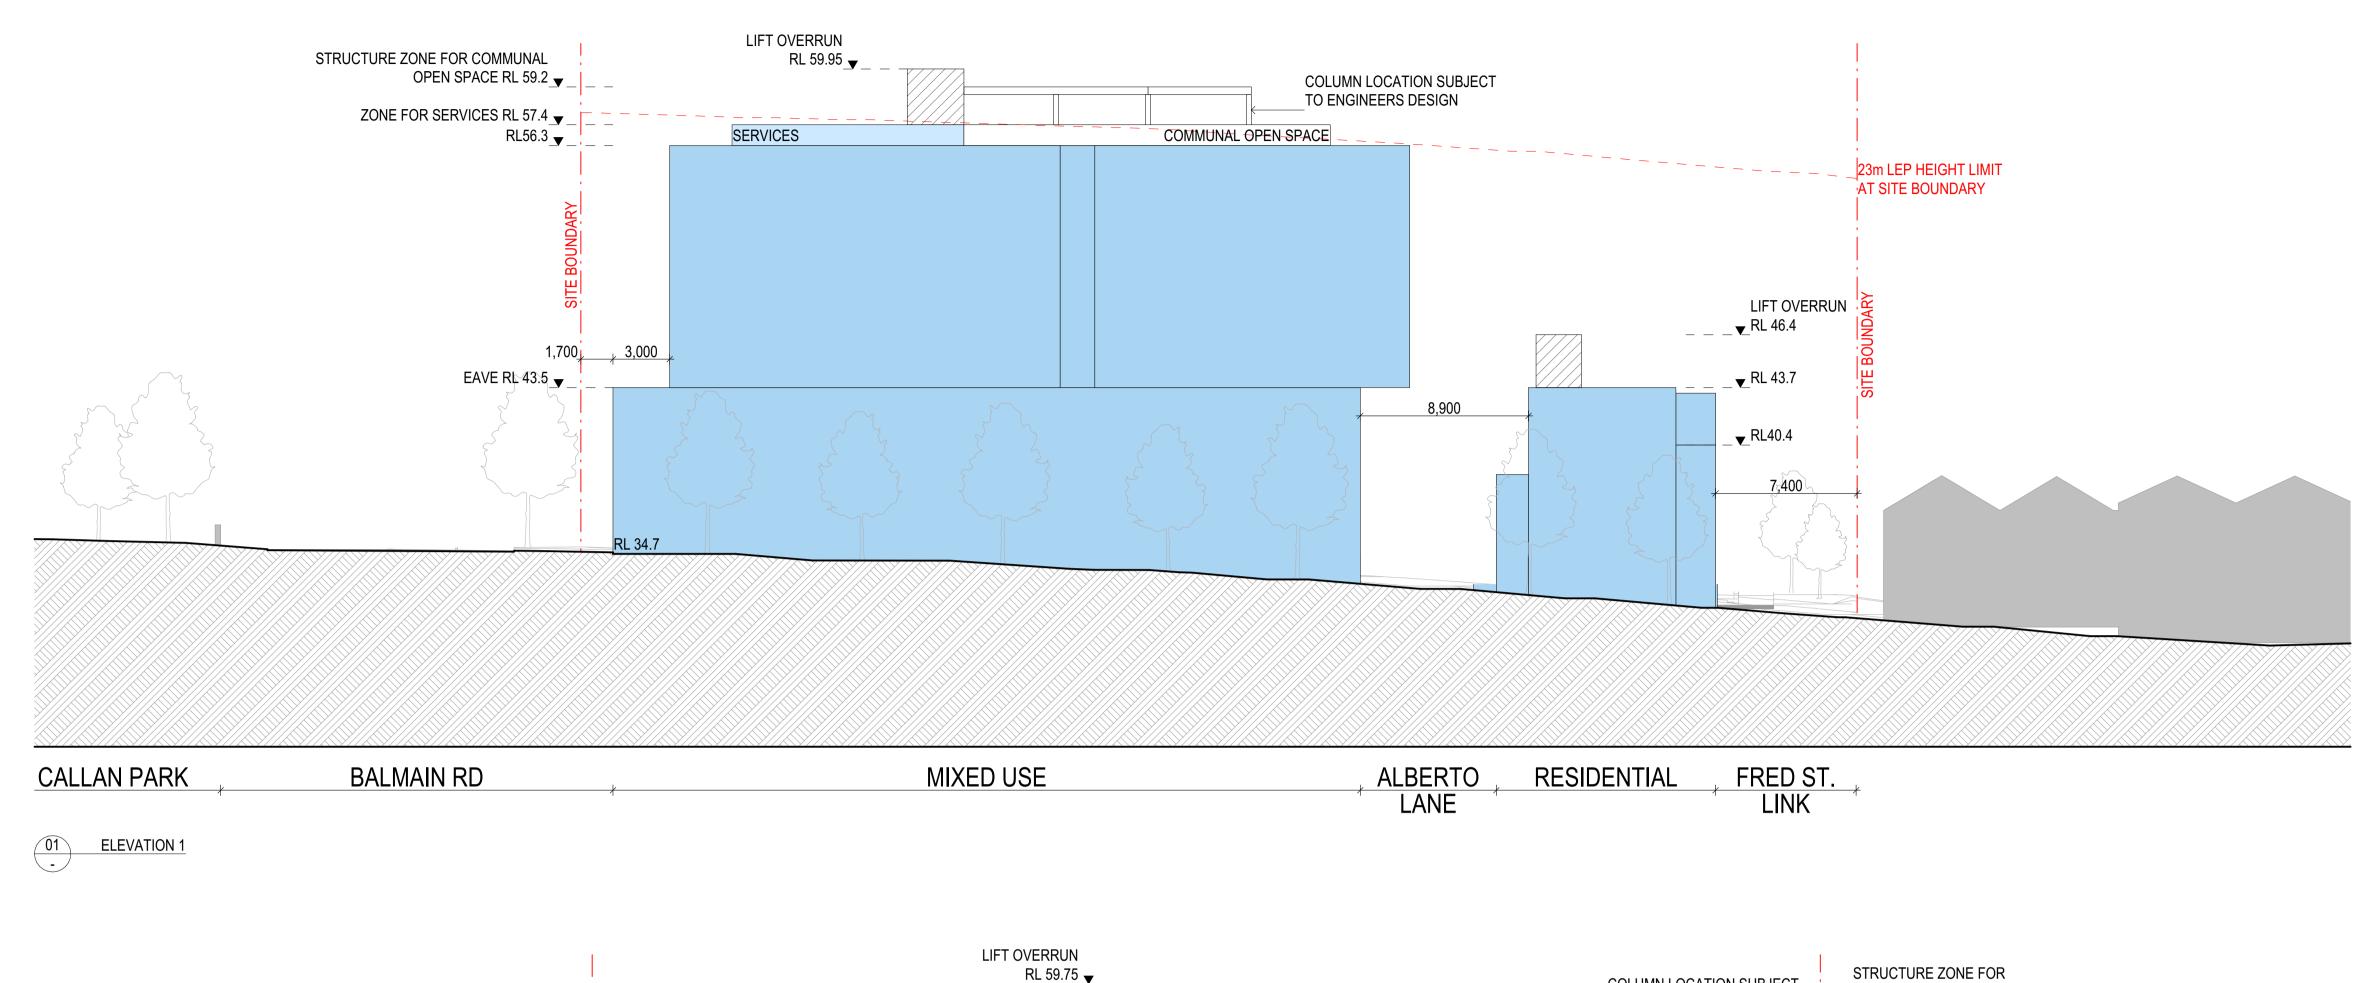

**NOTE:** MAXIMUM BUILDING HEIGHT LIMIT OF 23m SHOWN AT SITE BOUNDARY

ARCHITECT

CHROFI

3/1 THE CORSO MANLY NSW 2095 AUSTRALIA
T +61 2 8096 8500 E info@chrofi.com

CHOI ROPIHA FIGHERA P/L ACN 144 714 885 ATF CHOI ROPIHA FIGHERA UNIT TRUST T/A
THIS DRAWING SHOULD BE READ IN CONJUNCTION WITH ALL RELEVANT CONTRACTS,
SPECIFICATION, REPORT AND DRAWINGS. DO NOT SCALE DRAWINGS. DIMENSIONS
GOVERN, VERIFY ALL DIMENSIONS ON SITE BEFORE CONSTRUCTION. COPYRIGHT OF THIS

DRAWING IS VESTED IN CHROFI.

ROCHE

REV DATE ISSUE

01 17/05/2023 CONCEPT DEVELOPMENT APPLICATION
02 25/11/2023 BUILDING ENVELOPES AND CONCEPT

03 14/03/2024 BUILDING ENVELOPES AND CONCEPT - RFI
03 BUILDING ENVELOPES AND CONCEPT - RFI
04 3/05/2024 BUILDING ENVELOPES AND CONCEPT - RFI
04

REV DATE ISSUE

469-483 BALMAIN ROAD LILYFIELD
469-483 BALMAIN ROAD
PROJECT NUMBER PLOT DATE DRAWN CHECKED

3/05/2024 TG

21049

| CHECKED | SHEET SCALE | 1:400 | 1:200

SHEET SIZE NO

DRAWING TITLE

ELEVATION 1+2

DRAWING NUMBER

A-A-CDA51

REVISION

02 ELEVATION 4

**NOTE:** MAXIMUM BUILDING HEIGHT LIMIT OF 23m SHOWN AT SITE BOUNDARY

| ARCHITECT                                                                                                                                                                                                                                               | CLIENT | REV DATE ISSUE REV DATE ISSUE                                                                                                                 | PROJECT                                                                      | DRAWING TITLE           |
|---------------------------------------------------------------------------------------------------------------------------------------------------------------------------------------------------------------------------------------------------------|--------|-----------------------------------------------------------------------------------------------------------------------------------------------|------------------------------------------------------------------------------|-------------------------|
| CHROFI 3/1 THE CORSO MANLY NSW 2095 AUSTRALIA                                                                                                                                                                                                           | ROCHE  | 01 17/05/2023 CONCEPT DEVELOPMENT APPLICATION 02 25/11/2023 BUILDING ENVELOPES AND CONCEPT 03 14/03/2024 BUILDING ENVELOPES AND CONCEPT - RFI | 469-483 BALMAIN ROAD LILYFIELD 469-483 BALMAIN ROAD                          | ELEVATION 3+4           |
| T +61 2 8096 8500 E info@chrofi.com<br>CHOI ROPIHA FIGHERA P/L ACN 144 714 885 ATF CHOI ROPIHA FIGHERA UNIT TRUST T/A                                                                                                                                   |        | 04 3/05/2024 BUILDING ENVELOPES AND CONCEPT - RFI 04                                                                                          | PROJECT NUMBER PLOT DATE DRAWN CHECKED SHEET SCALE SHEET SIZE NORTH 1:400 A3 | DRAWING NUMBER REVISION |
| THIS DRAWING SHOULD BE READ IN CONJUNCTION WITH ALL RELEVANT CONTRACTS, SPECIFICATION, REPORT AND DRAWINGS. DO NOT SCALE DRAWINGS. DIMENSIONS GOVERN. VERIFY ALL DIMENSIONS ON SITE BEFORE CONSTRUCTION. COPYRIGHT OF THIS DRAWING IS VESTED IN CHROFI. |        |                                                                                                                                               | 21049   3/05/2024   TG   TR   1:400   A1   A1                                | A-A-CDA52 04            |