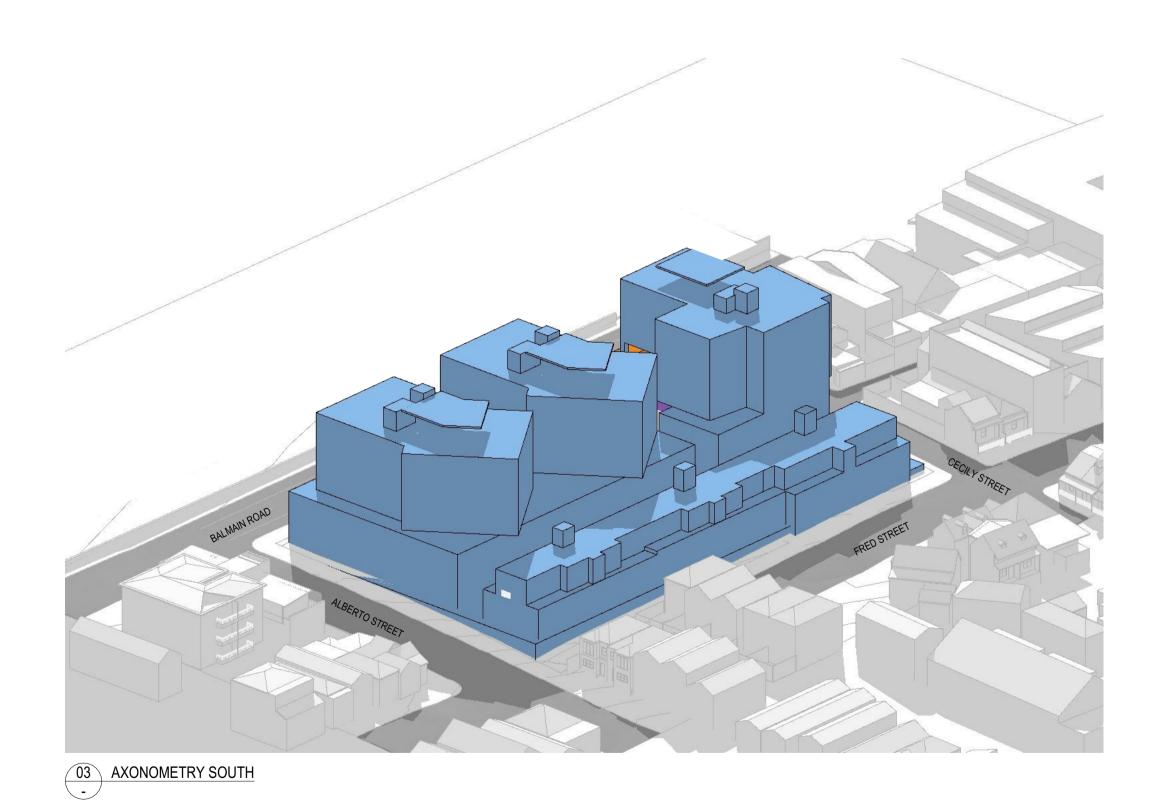

DRAWING TITLE
SHADOW DIAGRAMS - 21ST JUNE

DRAWING NUMBER

REVISION

ARCHITECT DRAWING TITLE CLIENT REV DATE ISSUE REV DATE ISSUE 01 17/05/2023 CONCEPT DEVELOPMENT APPLICATION
02 25/11/2023 BUILDING ENVELOPES AND CONCEPT
03 14/03/2024 BUILDING ENVELOPES AND CONCEPT - RFI
03 AXONOMETRIC VIEWS ROCHE 469-483 BALMAIN ROAD LILYFIELD **CHROFI** 469-483 BALMAIN ROAD 3/1 THE CORSO MANLY NSW 2095 AUSTRALIA T +61 2 8096 8500 E info@chrofi.com 04 3/05/2024 BUILDING ENVELOPES AND CONCEPT - RFI PROJECT NUMBER PLOT DATE CHECKED DRAWING NUMBER REVISION CHOI ROPIHA FIGHERA P/L ACN 144 714 885 ATF CHOI ROPIHA FIGHERA UNIT TRUST T/A THIS DRAWING SHOULD BE READ IN CONJUNCTION WITH ALL RELEVANT CONTRACTS, SPECIFICATION, REPORT AND DRAWINGS. DO NOT SCALE DRAWINGS. DIMENSIONS GOVERN. VERIFY ALL DIMENSIONS ON SITE BEFORE CONSTRUCTION. COPYRIGHT OF THIS DRAWING IS VESTED IN CHROFI. NTS 21049 3/05/2024 TG