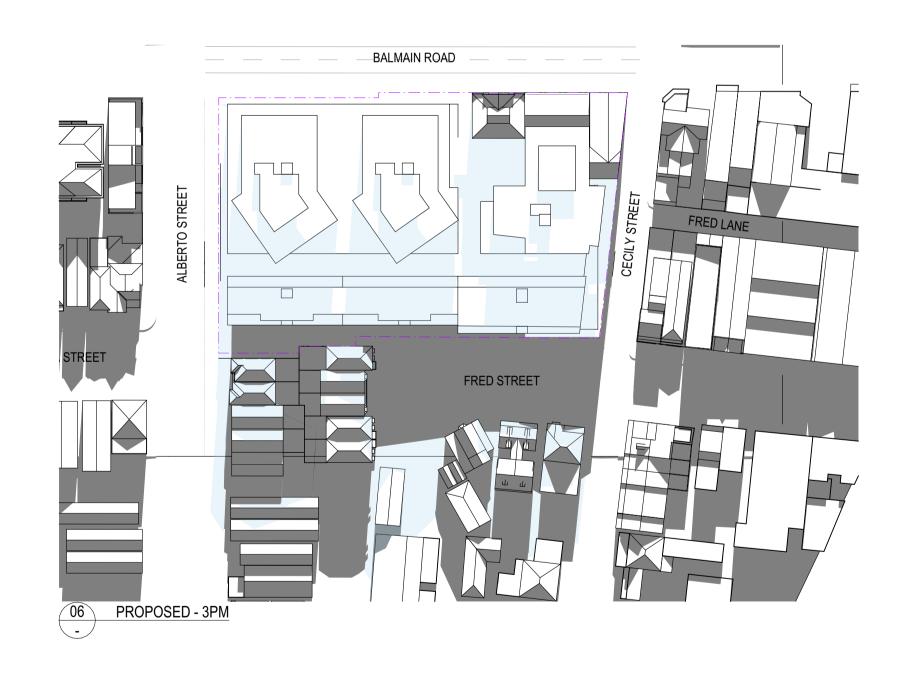

LEGEND:

EXISTING SHADOW

ADDITIONAL SHADOW

ARCHITECT

CHROFI

3/1 THE CORSO MANLY NSW 2095

3/1 THE CORSO MANLY NSW 2095 AUSTRALIA
T +61 2 8096 8500 E info@chrofi.com

CHOI ROPIHA FIGHERA P/L ACN 144 714 885 ATF CHOI ROPIHA FIGHERA UNIT TRUST T/A
THIS DRAWING SHOULD BE READ IN CONJUNCTION WITH ALL RELEVANT CONTRACTS,
SPECIFICATION, REPORT AND DRAWINGS. DO NOT SCALE DRAWINGS. DIMENSIONS
GOVERN. VERIFY ALL DIMENSIONS ON SITE BEFORE CONSTRUCTION. COPYRIGHT OF THIS
DRAWING IS VESTED IN CHROFI.

REV DATE ISSUE

469-483 BALMAIN ROAD LILYFIELD
469-483 BALMAIN ROAD

3/05/2024 TG

469-483 BALMAIN ROAD
PROJECT NUMBER PLOT DATE DRAWN

21049

| CHECKED | SHEET SCALE | 1:2000 | TR | 1:1000

SHEET SIZE
A3
A1

NORTH

DRAWING TITLE
SHADOW DIAGRAMS - 21ST JUNE

DRAWING NUMBER

REVISION

ARCHITECT DRAWING TITLE CLIENT REV DATE ISSUE REV DATE ISSUE 01 17/05/2023 CONCEPT DEVELOPMENT APPLICATION
02 25/11/2023 BUILDING ENVELOPES AND CONCEPT
03 14/03/2024 BUILDING ENVELOPES AND CONCEPT - RFI
03 AXONOMETRIC VIEWS ROCHE 469-483 BALMAIN ROAD LILYFIELD **CHROFI** 469-483 BALMAIN ROAD 3/1 THE CORSO MANLY NSW 2095 AUSTRALIA T +61 2 8096 8500 E info@chrofi.com 04 3/05/2024 BUILDING ENVELOPES AND CONCEPT - RFI PROJECT NUMBER PLOT DATE CHECKED DRAWING NUMBER REVISION CHOI ROPIHA FIGHERA P/L ACN 144 714 885 ATF CHOI ROPIHA FIGHERA UNIT TRUST T/A THIS DRAWING SHOULD BE READ IN CONJUNCTION WITH ALL RELEVANT CONTRACTS, SPECIFICATION, REPORT AND DRAWINGS. DO NOT SCALE DRAWINGS. DIMENSIONS GOVERN. VERIFY ALL DIMENSIONS ON SITE BEFORE CONSTRUCTION. COPYRIGHT OF THIS DRAWING IS VESTED IN CHROFI. NTS 21049 3/05/2024 TG