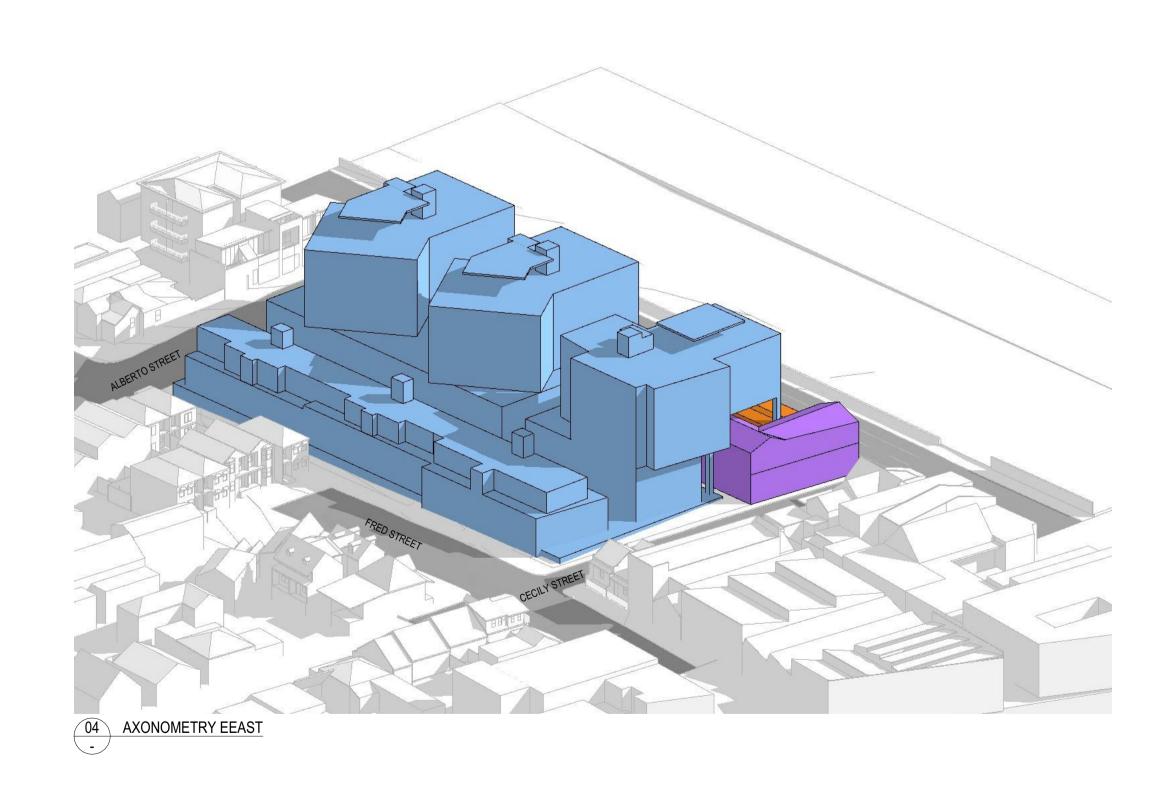

DRAWING TITLE
SHADOW DIAGRAMS - 21ST JUNE

DRAWING NUMBER

REVISION

ARCHITECT DRAWING TITLE CLIENT REV DATE ISSUE REV DATE ISSUE 01 17/05/2023 CONCEPT DEVELOPMENT APPLICATION
02 25/11/2023 BUILDING ENVELOPES AND CONCEPT
03 14/03/2024 BUILDING ENVELOPES AND CONCEPT - RFI
03 AXONOMETRIC VIEWS ROCHE 469-483 BALMAIN ROAD LILYFIELD **CHROFI** 469-483 BALMAIN ROAD 3/1 THE CORSO MANLY NSW 2095 AUSTRALIA T +61 2 8096 8500 E info@chrofi.com 04 3/05/2024 BUILDING ENVELOPES AND CONCEPT - RFI PROJECT NUMBER PLOT DATE CHECKED DRAWING NUMBER REVISION CHOI ROPIHA FIGHERA P/L ACN 144 714 885 ATF CHOI ROPIHA FIGHERA UNIT TRUST T/A THIS DRAWING SHOULD BE READ IN CONJUNCTION WITH ALL RELEVANT CONTRACTS, SPECIFICATION, REPORT AND DRAWINGS. DO NOT SCALE DRAWINGS. DIMENSIONS GOVERN. VERIFY ALL DIMENSIONS ON SITE BEFORE CONSTRUCTION. COPYRIGHT OF THIS DRAWING IS VESTED IN CHROFI. NTS 21049 3/05/2024 TG