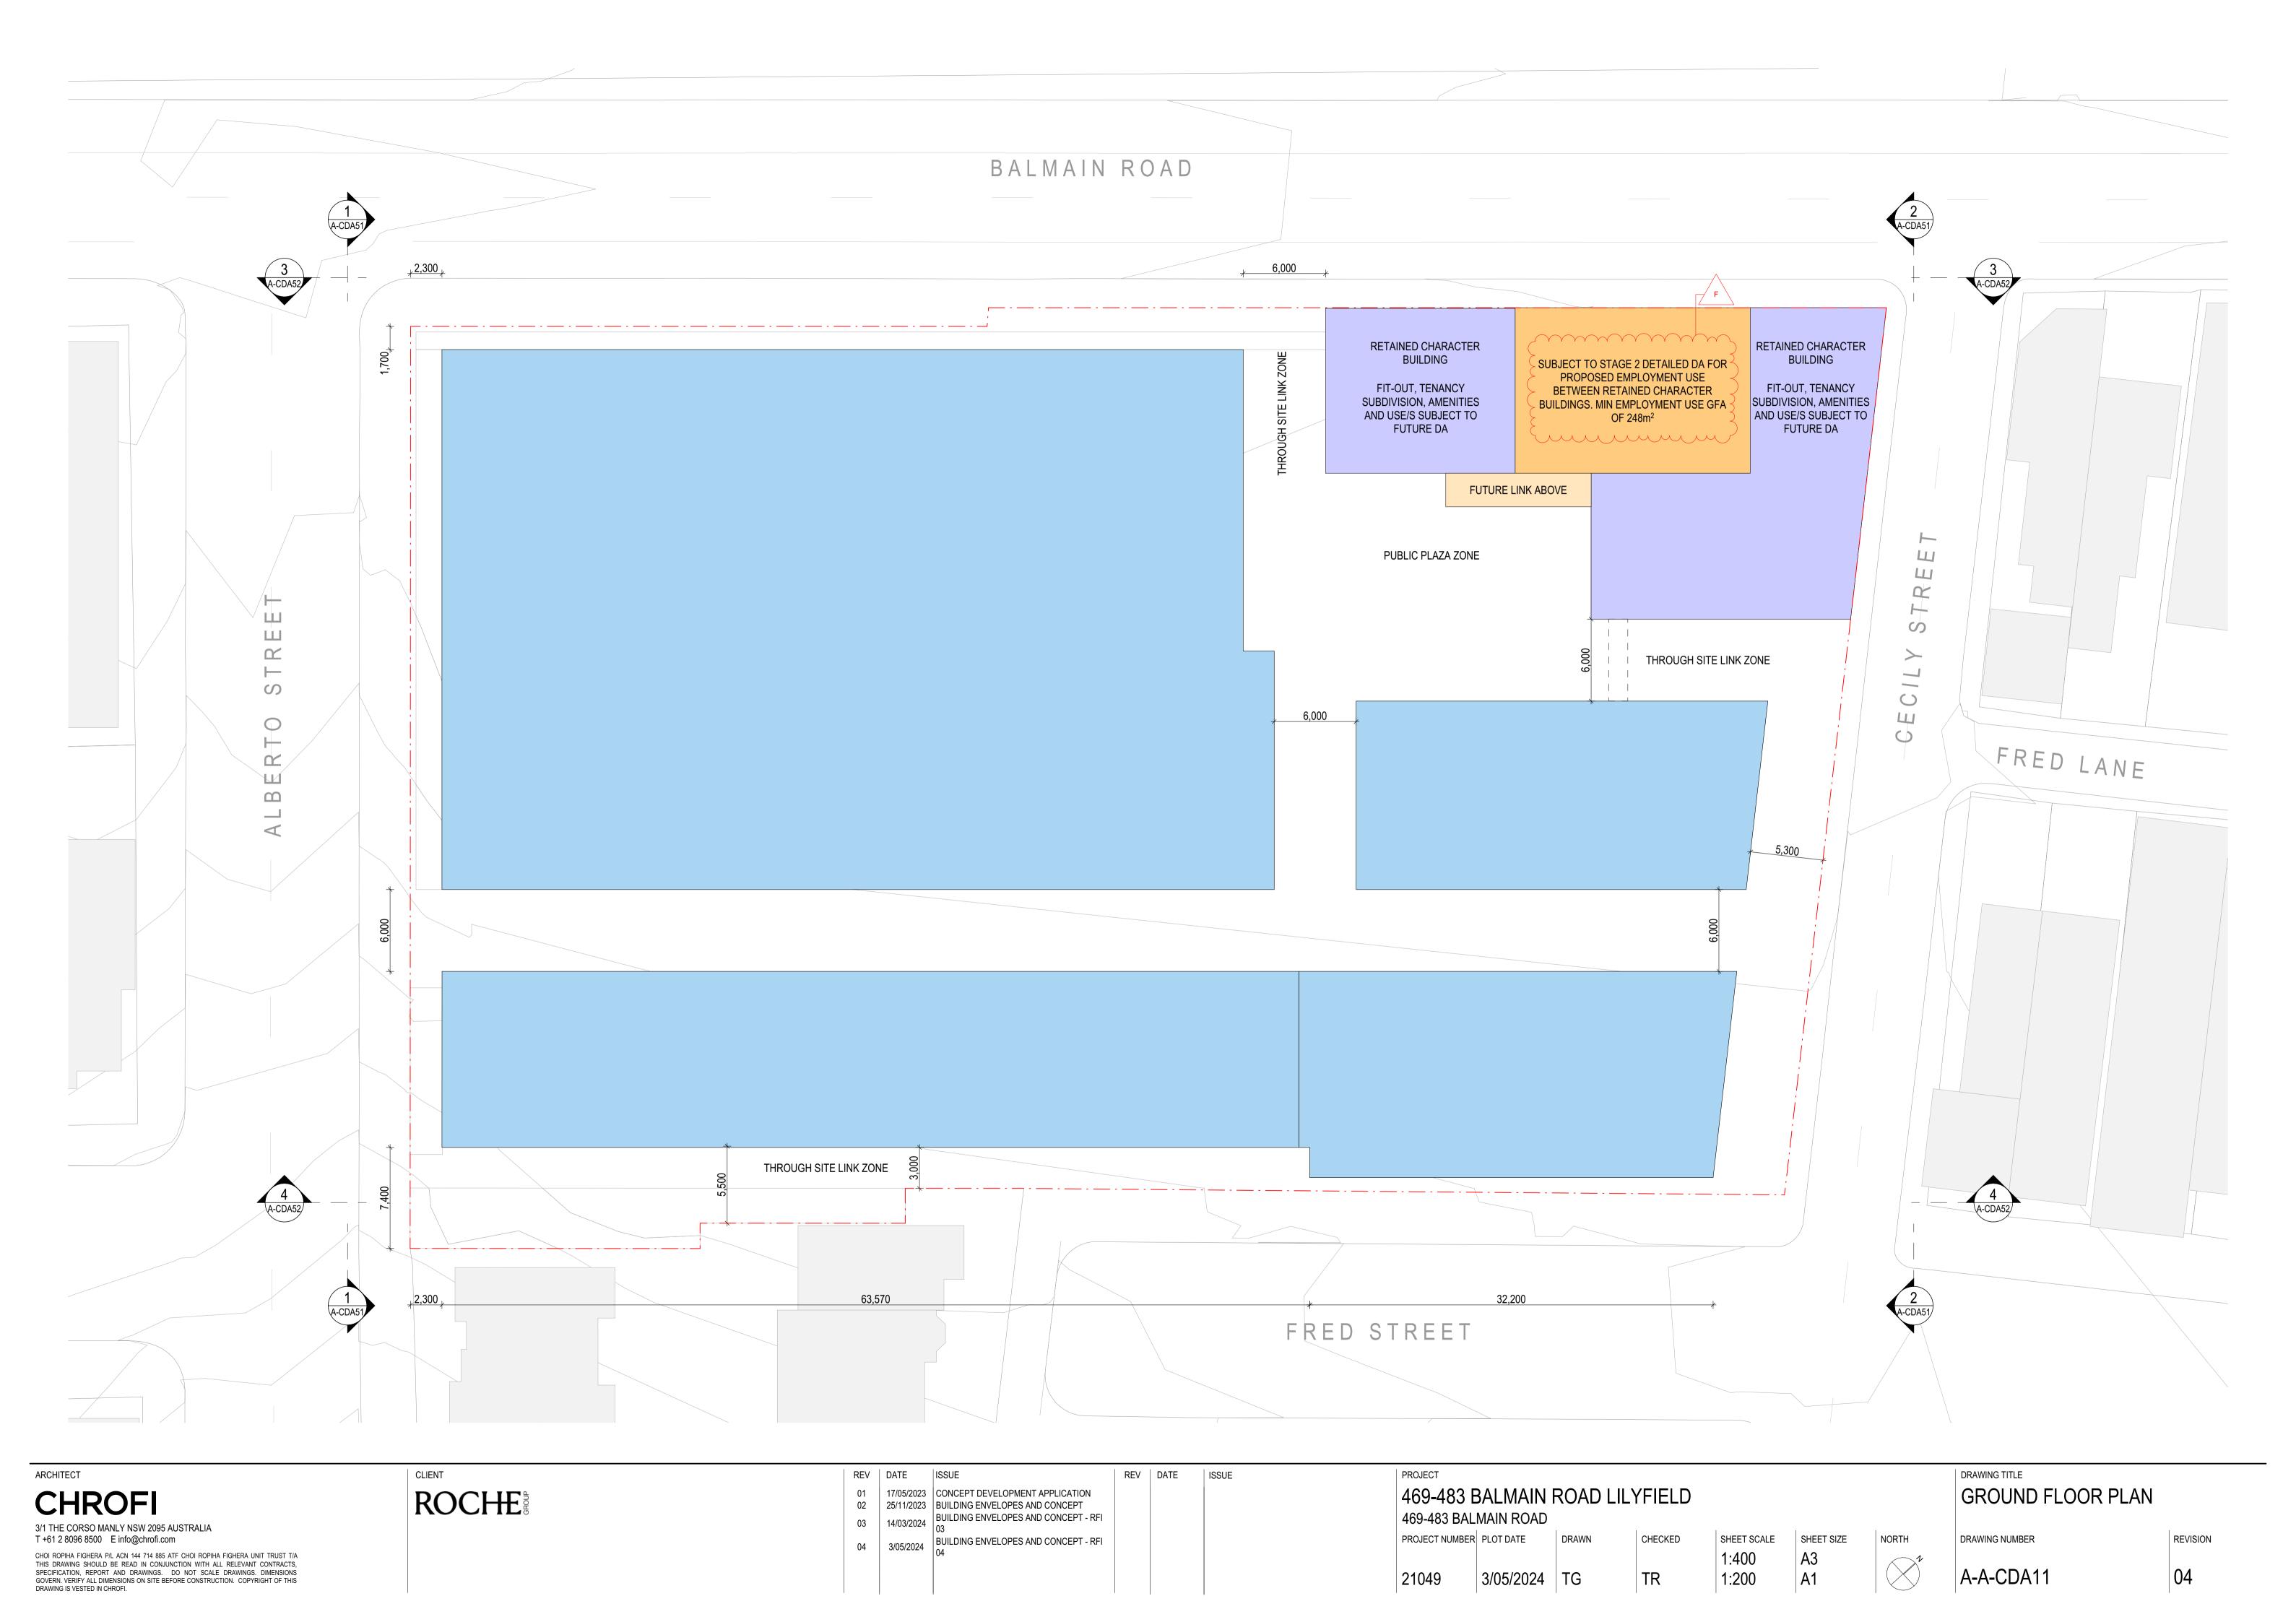

## 469-483 BALMAIN ROAD, LILYFIELD BUILDING ENVELOPES AND CONCEPT

| NO.     | DRAWING TITLE               | REV |  |
|---------|-----------------------------|-----|--|
|         |                             |     |  |
| A-CDA01 | COVER PAGE                  | 04  |  |
| A-CDA11 | GROUND FLOOR PLAN           | 04  |  |
| A-CDA12 | ROOF PLAN                   | 04  |  |
| A-CDA51 | ELEVATION 1+2               | 04  |  |
| A-CDA52 | ELEVATION 3+4               | 04  |  |
| A-CDA61 | SHADOW DIAGRAMS - 21ST JUNE | 04  |  |
| A-CDA62 | AXONOMETRIC VIEWS           | 04  |  |