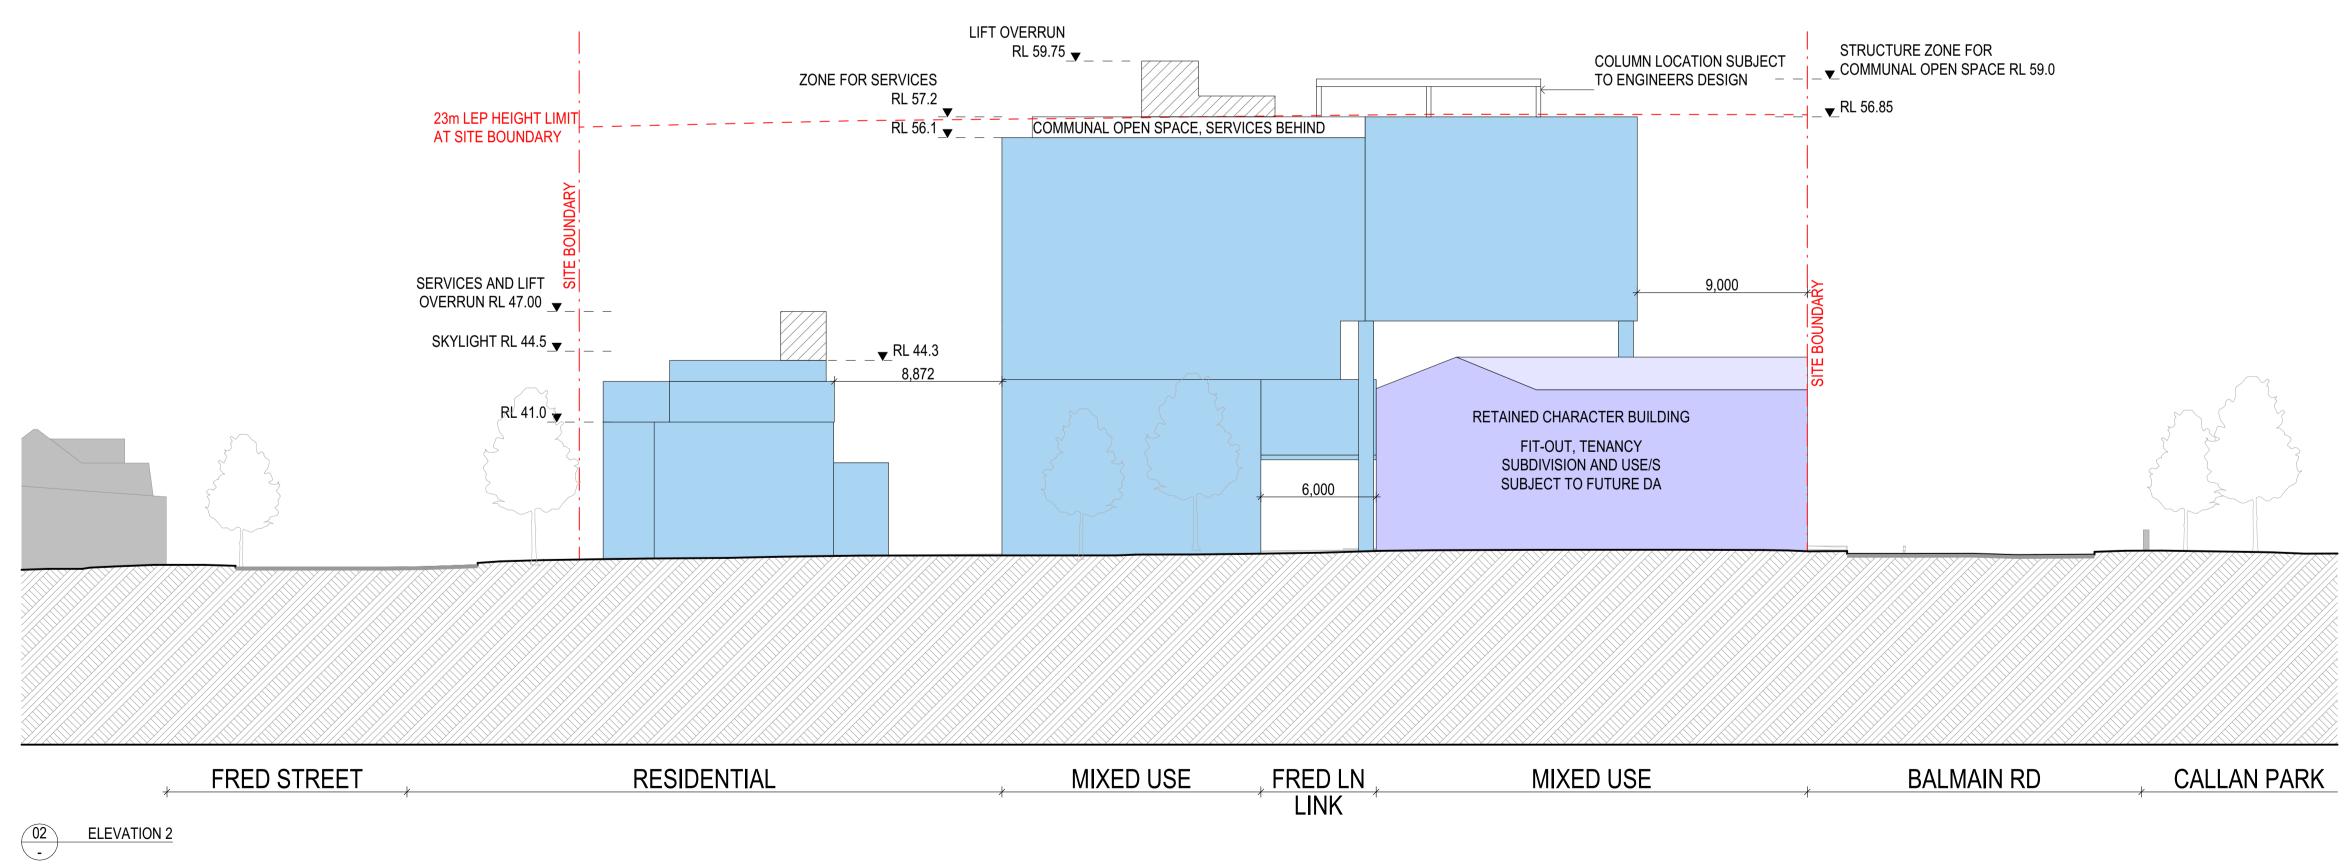

**NOTE:** MAXIMUM BUILDING HEIGHT LIMIT OF 23m SHOWN AT SITE BOUNDARY

ARCHITECT

CHROFI

3/1 THE CORSO MANLY NSW 2095 AUSTRALIA
T +61 2 8096 8500 E info@chrofi.com

CHOI ROPIHA FIGHERA P/L ACN 144 714 885 ATF CHOI ROPIHA FIGHERA UNIT TRUST T/A
THIS DRAWING SHOULD BE READ IN CONJUNCTION WITH ALL RELEVANT CONTRACTS,
SPECIFICATION, REPORT AND DRAWINGS. DO NOT SCALE DRAWINGS. DIMENSIONS
GOVERN, VERIFY ALL DIMENSIONS ON SITE BEFORE CONSTRUCTION. COPYRIGHT OF THIS

REV DATE ISSUE

469-483 BALMAIN ROAD LILYFIELD
469-483 BALMAIN ROAD
PROJECT NUMBER PLOT DATE DRAWN CHECKED

3/05/2024 TG

21049

| CHECKED | SHEET SCALE | 1:400 | 1:200

SHEET SIZE NO

DRAWING TITLE

ELEVATION 1+2