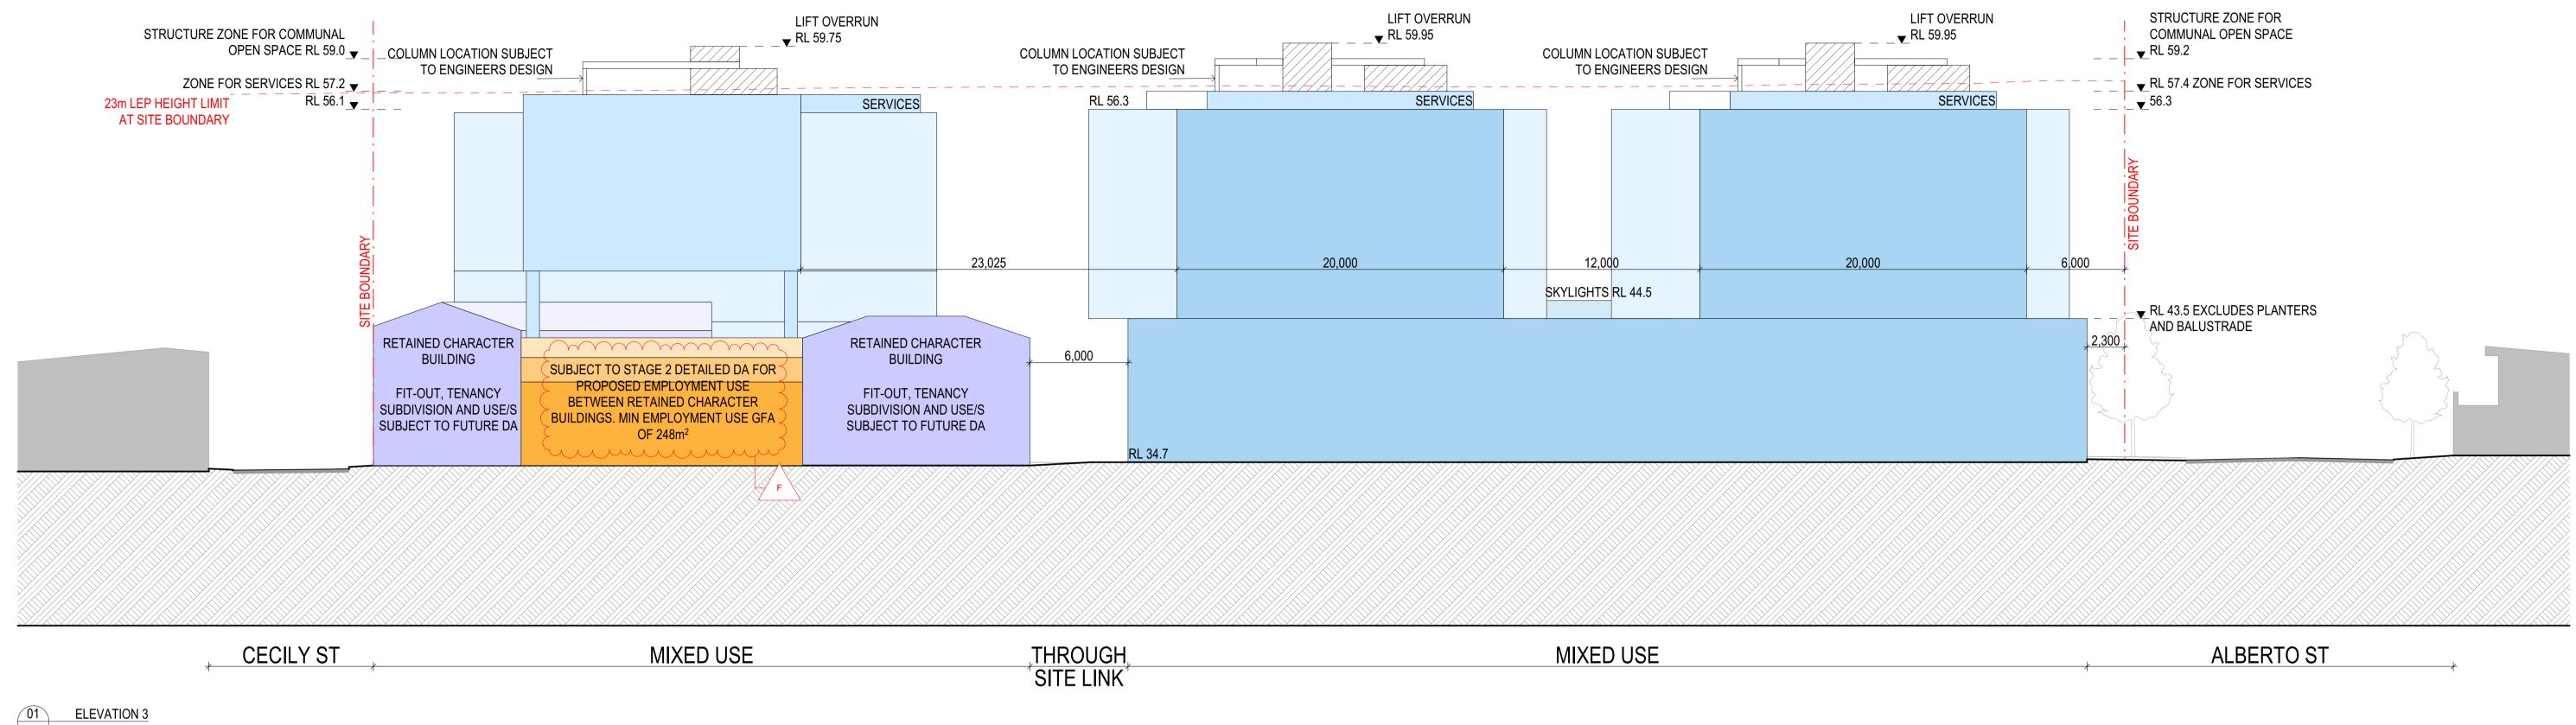

**NOTE:** MAXIMUM BUILDING HEIGHT LIMIT OF 23m SHOWN AT SITE BOUNDARY

ARCHITECT

CHROFI

3/1 THE CORSO MANLY NSW 2095 AUSTRALIA
T +61 2 8096 8500 E info@chrofi.com

CHOI ROPIHA FIGHERA P/L ACN 144 714 885 ATF CHOI ROPIHA FIGHERA UNIT TRUST T/A
THIS DRAWING SHOULD BE READ IN CONJUNCTION WITH ALL RELEVANT CONTRACTS,
SPECIFICATION, REPORT AND DRAWINGS. DO NOT SCALE DRAWINGS. DIMENSIONS
GOVERN, VERIFY ALL DIMENSIONS ON SITE BEFORE CONSTRUCTION. COPYRIGHT OF THIS

DRAWING IS VESTED IN CHROFI.

ROCHE

REV DATE ISSUE

01 17/05/2023 CONCEPT DEVELOPMENT APPLICATION
02 25/11/2023 BUILDING ENVELOPES AND CONCEPT

03 14/03/2024 BUILDING ENVELOPES AND CONCEPT - RFI
03 BUILDING ENVELOPES AND CONCEPT - RFI
04 3/05/2024 BUILDING ENVELOPES AND CONCEPT - RFI
04